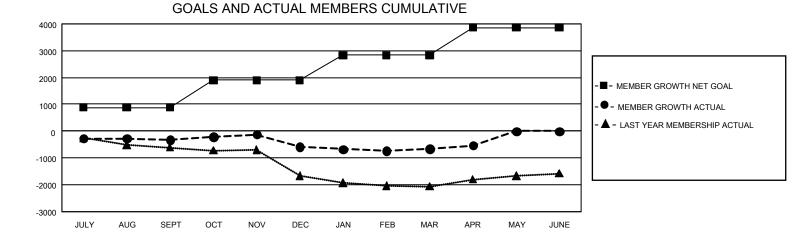

## GAT MONTHLY MEMBERSHIP PROGRESS REPORT

GMT Constitutional Area 3, Group F

REPORT DOES NOT INCLUDE CLUBS IN UNDISTRICTED AREAS.

| Clubs                 |               |           |               | Members               |                         |                         |                                                    |
|-----------------------|---------------|-----------|---------------|-----------------------|-------------------------|-------------------------|----------------------------------------------------|
| RESULTS FOR 2023-2024 |               |           |               | RESULTS FOR 2023-2024 |                         |                         |                                                    |
| QUARTER               | NEW CLUB GOAL | NEW CLUBS | DROPPED CLUBS |                       | MBER GROWTH NET<br>GOAL | MEMBER GROWTH<br>ACTUAL | DROPPED MEMBERS<br>ACTUAL (including<br>transfers) |
| JULY/AUG/SEPT         | - 24          | 3         | 18            | JULY/AUG/SEPT         | 879                     | 1,116                   | 1,336                                              |
| OCT/NOV/DEC           | 24            | 7         | 21            | OCT/NOV/DEC           | 1015                    | 1,357                   | 1,534                                              |
| JAN/FEB/MAR           | 57            | 2         | 3             | JAN/FEB/MAR           | 939                     | 877                     | 821                                                |
| APR/MAY/JUNE          | 60            | 2         | 1             | APR/MAY/JUNE          | 1036                    | 483                     | 310                                                |