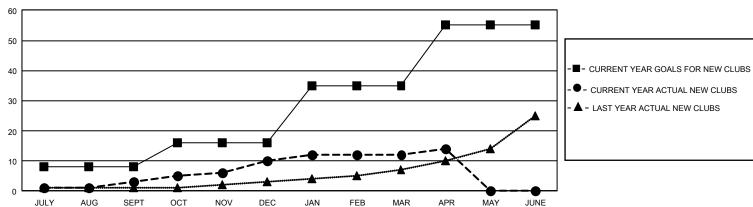

## GAT MONTHLY MEMBERSHIP PROGRESS REPORT

GMT Constitutional Area 3, Group F

REPORT DOES NOT INCLUDE CLUBS IN UNDISTRICTED AREAS.

| Clubs                 |               |           |               | Members               |                         |                         |                                                    |
|-----------------------|---------------|-----------|---------------|-----------------------|-------------------------|-------------------------|----------------------------------------------------|
| RESULTS FOR 2023-2024 |               |           |               | RESULTS FOR 2023-2024 |                         |                         |                                                    |
| QUARTER               | NEW CLUB GOAL | NEW CLUBS | DROPPED CLUBS |                       | MBER GROWTH NET<br>GOAL | MEMBER GROWTH<br>ACTUAL | DROPPED MEMBERS<br>ACTUAL (including<br>transfers) |
| JULY/AUG/SEPT         | - 24          | 3         | 18            | JULY/AUG/SEPT         | 879                     | 1,116                   | 1,336                                              |
| OCT/NOV/DEC           | 24            | 7         | 21            | OCT/NOV/DEC           | 1015                    | 1,357                   | 1,534                                              |
| JAN/FEB/MAR           | 57            | 2         | 3             | JAN/FEB/MAR           | 939                     | 877                     | 821                                                |
| APR/MAY/JUNE          | 60            | 2         | 1             | APR/MAY/JUNE          | 1036                    | 483                     | 310                                                |